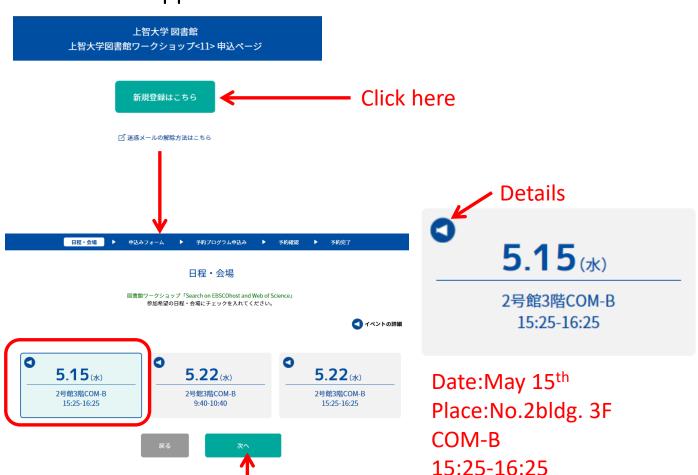

## **Application procedure**

## 1. Select a "First time" or "after the second time"



## 2. Fill in the application form

Select date and click here



## お申し込みフォーム Application Form

※申込み後のキャンセルはできません。※図書館からの連絡はソフィアメールのみとします。

| <del>学籍番号(必須)</del> ID Number                            | 所属 (必須) Faculty                                                                                                                       |
|----------------------------------------------------------|---------------------------------------------------------------------------------------------------------------------------------------|
|                                                          | 1                                                                                                                                     |
| 学年(必須) Grade<br>選択してください                                 | <ul> <li>選択してください</li> <li>1年生</li> <li>2年生</li> <li>3年生</li> <li>4年生</