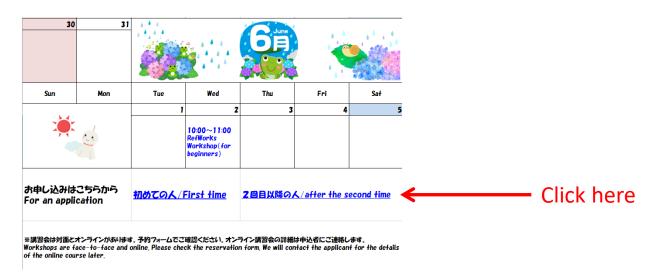

## **Application procedure**

## 1. Select a "First time" or "after the second time"



## 2. Fill in the application form

Select date and click here



## お申し込みフォーム Application Form

※申込み後のキャンセルはできません。※図書館からの連絡はソフィアメールのみとします。

| <del>学籍番号(必須)</del> ID Number                            | 所属 (必須) Faculty                                                                                                                       |
|----------------------------------------------------------|---------------------------------------------------------------------------------------------------------------------------------------|
|                                                          | 1                                                                                                                                     |
| 学年(必須) Grade<br>選択してください                                 | <ul>